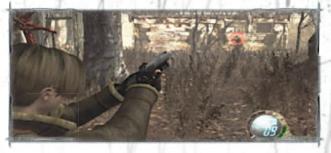

Beyond the tunnel, Leon finds himself in a very dangerous area filled with bear traps and Ganados armed with explosives. From range, use the handgun to pelt the lone TNT Ganado standing outside the ruined house directly ahead. Keep great distance so you can defeat this enemy without alerting the others in the ramshackle building.