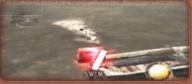

#### Lake Monster: Del Lago

While exploring the lake, the giant creature that recently gobbled up the body of an officer

suddenly attacks Leon, knocking his motorboat's anchor overboard. The anchor becomes lodged in the massive beast, who is known to the villagers as Del Lago. The monster then swims off, dragging Leon in tow.

You must be wary of two separate dangers throughout this ordeal: the monster itself, and the large chunks of debris that stick out

from the lake. Del Lago is intelligent enough to try to lead Leon's boat into these obstructions; whenever you see debris on the horizon, steer sharply to avoid a collision.