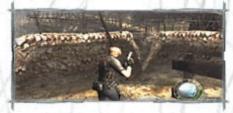

When you've finished bartering with the merchant, collect the items around the building, and then examine the northeast wall,

which separates these grounds from the gorge to the north. Peer through two large cracks in the wall to see a host of Ganados patrolling the gorge's bridges, pathways, and watchtowers. Use the rifle to take out as many of these hostiles as possible from behind the wall. Use the rifle's scope to zoom in on each remote Ganado, blowing their heads off for instant kills.

Scan the gorge thoroughly to make sure no Ganados have survived your longrange assault, then equip the

handgun and proceed through the gate to reach the gorge. (You may want to save your game at the typewriter first.) Quickly turn right and open fire on the Ganado standing guard near the gate; you couldn't have killed him from your previous sniper position, so take him out with a fast headshot followed by a kick and some knife work instead.