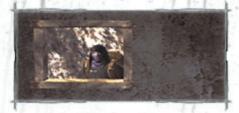

Luis departs shortly after Leon takes care of the Ganado axe man. Collect the handgun ammo from the room and then

head down the hall. A strange-looking individual sees Leon through a window; he tells Leon to meet him outside. Pick up the nearby box of rifle ammo, save your progress at the typewriter inside the building, then head outside to meet the man.