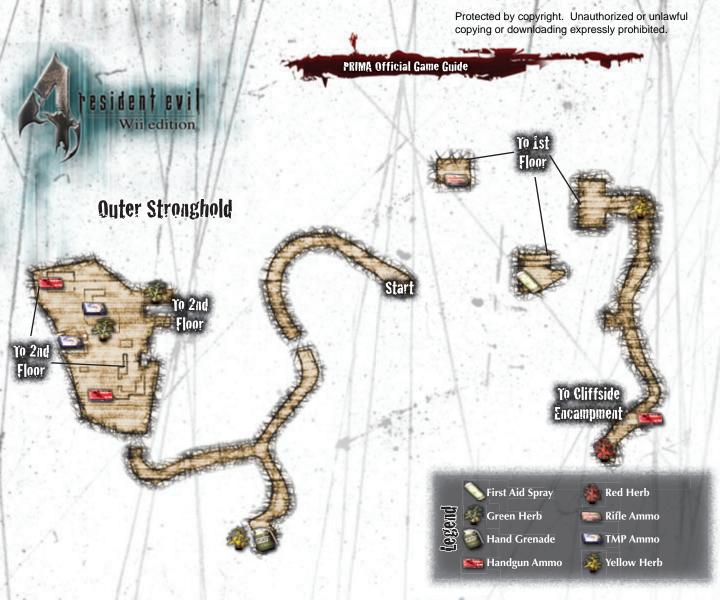

## Chapter 1-1: Welcome to Pueblo

Another gory signpost warns you of danger the moment you enter this area. Continue along the trail until a group of

o Farm

Ganados shove a giant boulder down behind you. During this sequence, you must wave the Wii Remote back and forth as fast as you can to make Leon outrun the boulder, then press (A)+B at the bottom of the trail to avoid being crushed to death. You have only a split-second to press (A)+B, so be ready at a moment's notice.

After dodging the boulder, notice two twinkling lights at the roof of the dark tunnel ahead. Shoot each one with

the handgun to make two spinels fall to the ground. Collect these treasures without fear of the harmless bats in the cave.

## PHOTE

You can backtrack up the trail if you like and fire on the Ganados on a high bridge, who were responsible for unleashing the boulder that nearly crushed you like a grape. You can also take out your aggression against the bats in the cave, but don't waste ammo on them because they don't drop any items. Hack them up with Leon's knife instead.

Beyond the tunnel, Leon finds himself in a very dangerous area filled with bear traps and Ganados armed with explosives. From range, use the handgun to pelt the lone TNT Ganado standing outside the ruined house directly ahead. Keep great distance so you can defeat this enemy without alerting the others in the ramshackle building.